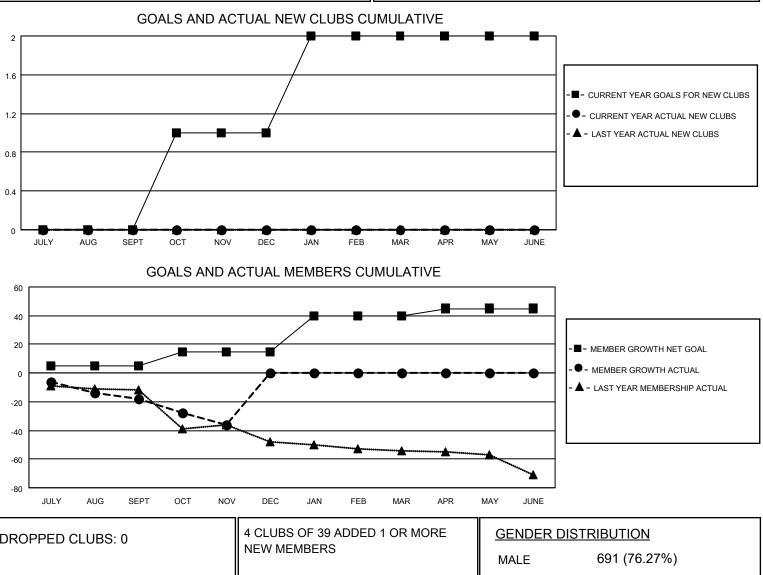

## LOCATION IOWA

**District 9 NC** 

Results as of: 11/30/2020

| Clubs                 |               |           |               | Members               |                        |                         |                                                    |  |  |
|-----------------------|---------------|-----------|---------------|-----------------------|------------------------|-------------------------|----------------------------------------------------|--|--|
| RESULTS FOR 2020-2021 |               |           |               | RESULTS FOR 2020-2021 |                        |                         |                                                    |  |  |
| QUARTER               | NEW CLUB GOAL | NEW CLUBS | DROPPED CLUBS | QUARTER MEM           | BER GROWTH NET<br>GOAL | MEMBER GROWTH<br>ACTUAL | DROPPED<br>MEMBERS ACTUAL<br>(including transfers) |  |  |
| JULY/AUG/SEPT         | 0             | 0         | 0             | JULY/AUG/SEPT         | 5                      | 4                       | 22                                                 |  |  |
| OCT/NOV/DEC           | 1             | 0         | 0             | OCT/NOV/DEC           | 10                     | 4                       | 21                                                 |  |  |
| JAN/FEB/MAR           | 1             | 0         | 0             | JAN/FEB/MAR           | 25                     | 0                       | 0                                                  |  |  |
| APR/MAY/JUNE          | 0             | 0         | 0             | APR/MAY/JUNE          | 5                      | 0                       | 0                                                  |  |  |

| DROPPED CLUBS: 0 |    |                           | GENDER DISTRIBUTION        |              |     |
|------------------|----|---------------------------|----------------------------|--------------|-----|
|                  |    | NEW MEMBERS               | MALE                       | 691 (76.27%) |     |
|                  |    | 4                         | FEMALE                     | 215 (23.73%) |     |
| DROPPED MEMBERS  |    |                           |                            |              |     |
| DECEASED         | 7  | CLICK HERE FOR CUMULATIVE | TOTAL FAMILY UNIT MEMBERS  |              | 128 |
| CLUB CANCELLED   | 0  | MEMBERSHIP DATA           |                            |              | 64  |
| OTHER            | 36 |                           | FAMILY MEMBERS PAYING HALF |              |     |
| TOTAL            | 43 |                           |                            |              |     |
|                  |    |                           |                            |              |     |